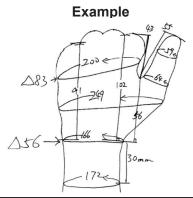

# **S1**

## Semi-Custom Made (SCM) Order Form Model 103 Partial Hand

| Patient name                    | _ Age | _ Sex | Occupation |
|---------------------------------|-------|-------|------------|
| Patient contact number / E-mail |       |       |            |
| Side and Level of amputation    |       |       |            |