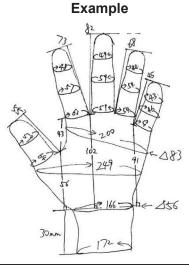

# **S1**

## Semi-Custom Made (SCM) Order Form Model 103 Partial Hand

| Patient name                    | _ Age | _ Sex | Occupation |
|---------------------------------|-------|-------|------------|
| Patient contact number / E-mail |       |       |            |
| Side and Level of amputation    |       |       |            |